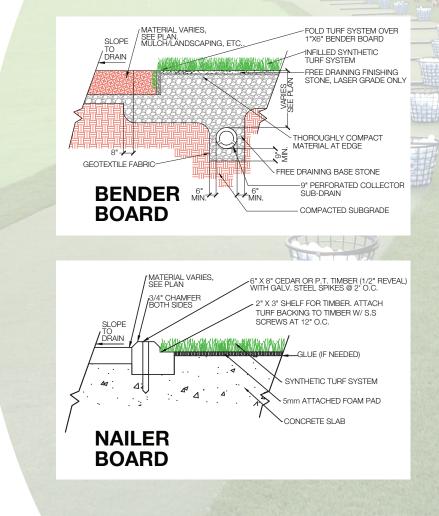

tice year round
- Excellent tee line alternative that allows natural grass to rest and heal
- Available in mats and continuous tee lines



800 405 7455 www.synthetic-turf.com





# BENEFITS

EZTee Camo's innovative design is optimized for golf simulators and indoor hitting bays. The dual-colored face fibers combine black textured nylon with green textured polypropylene for а high-contrast background that yields better, more accurate readings. This proprietary blend of material offers performance benefits as well as a sleek, darker appearance. Rated for all clubs, from wedge to driver, EZTee Camo accepts a real tee and provides accurate feedback on iron shots. Available backings include SilverBack<sup>™</sup> polyurethane as well as a 3/8" rubber shock pad for added comfort and support.



It is the policy of Synthetic Turf International to continuously improve their line of products. Therefore, Synthetic Turf International reserves the right to change, modify or discontinue systems, specifications and accessories of all products at any time without notice or obligation to purchaser. These are standard specifications subject to manufacturing tolerances and consumer requests.





😫 ArmorLoc 🛚 3L

800 405 7455 www.synthetic-turf.com