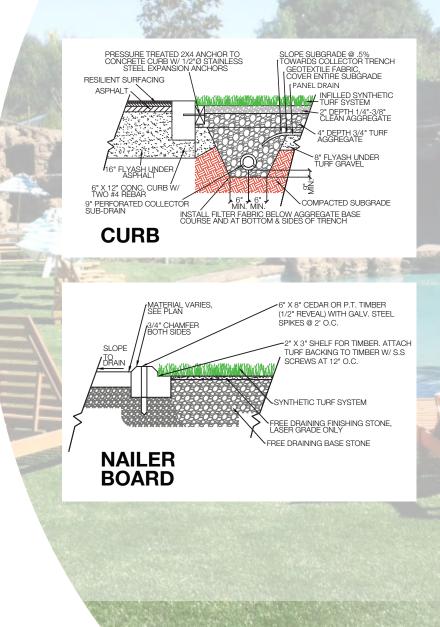

hes won't sink in and wheelchairs roll
- Safety No more buried glass or other harmful objects
- Lead Free
- Provides excellent drainage
- Recyclable components
- Does not support stain or odor causing bacteria, mold or mildew
- Silver Ion for antimicrobial and anti-bacterial



800 405 7455 www.synthetic-turf.com





# **BENEFITS**

This is an excellent landscape /multipurpose product that offers thatch, which provides added body, reducing the amount of infill needed. The two color blend of this surface provides a truly authentic look and feel that resembles a natural lawn. This product can be used for landscapes, playgrounds, pet areas, fringes, indoor arenas, training facilities and much more. This product can be installed indoors or outdoors on concrete or a compacted aggregate base.



It is the policy of Synthetic Turf International to continuously improve their line of products. Therefore, Synthetic Turf International reserves the right to change, modify or discontinue systems, specifications and accessories of all products at any time without notice or obligation to purchaser. These are standard specifications subject to manufacturing tolerances and consumer requests.



800 405 7455 www.synthetic-turf.com