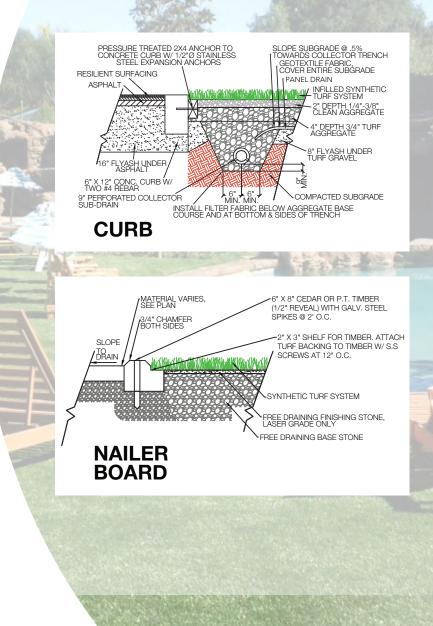

# **BENEFITS**

Annual Meadow is constructed to accommodate high traffic areas with the appearance of a well-manicured beautiful natural lawn.

It is the policy of Synthetic Turf International to continuously improve their line of products. Therefore, Synthetic Turf International reserves the right to change, modify or discontinue systems, specifications and accessories of all products at any time without notice or obligation to purchaser. These are standard specifications subject to manufacturing tolerances and consumer requests.