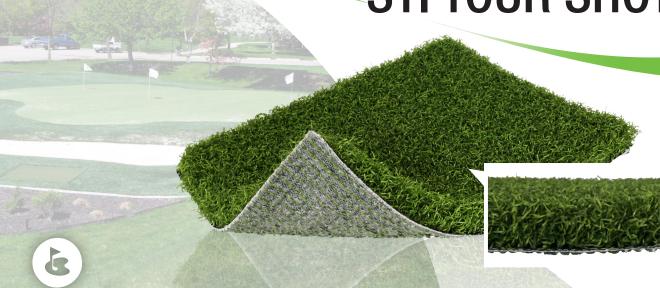

## STI TOUR SHOT PRO

<u>PROPERTY</u>

Putting Greens and Golf

**Primary Yarn Polymer** 

**Yarn Cross Section** 

**Standard Colors** 

**UV Stabilized** 

**Fabric Construction** 

**Primary Backing** 

Coating Type(s)

Perforations

Recommended Infill

Pile Height

**Total Weight** 

ISO 9001 Quality Assured

**Roll Width** 

**DESCRIPTION** 

Texturized Polypropylene

N/A

Field Green/Apple

Yes

Tufted

Dual Layered Woven Polypropylene

SilverBack™ Polyurethane

Yes

N/A

1"

62 oz/yd<sup>2</sup>

Yes

15 Ft.

**ADVANTAGES** 

- High performance putting greens for any setting
- True natural roll
- Realistic green speeds
- Drastically improves your golf game
- Used by PGA professionals, teachers, tour players and numerous top rated facilities
- Unmatched variety to fit any and every golfer
- Beautiful lifelike appearance
- Fun for the whole family

## **BENEFITS**

Tour Shot Pro is a very versatile putting product that can be used across a variety of applications. The texturized polypropylene yarn provides a putting surface that performs consistently. The Silverback™ Polyurethane backing makes this an option for outdoor putting greens.