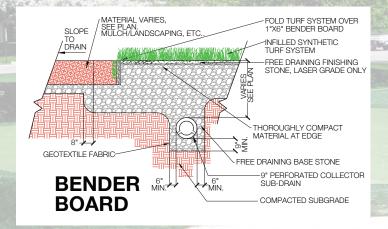

ld Green/Apple

Yes

Tufted

Dual Layered Woven Polypropylene

SilverBack™ Polyurethane

Yes

N/A

1"

62 oz/yd<sup>2</sup>

Yes

15 Ft.

**ADVANTAGES** 

- High performance putting greens for any setting
- True natural roll
- Realistic green speeds
- Drastically improves your golf game
- Used by PGA professionals, teachers, tour players and numerous top rated facilities
- Unmatched variety to fit any and every golfer
- Beautiful lifelike appearance
- Fun for the whole family



## STI TOUR SHOT PRO

## **BENEFITS**

Tour Shot Pro is a very versatile putting product that can be used across a variety of applications. The texturized polypropylene yarn provides a putting surface that performs consistently. The Silverback™ Polyurethane backing makes this an option for outdoor putting greens.





It is the policy of Synthetic Turf International to continuously improve their line of products. Therefore, Synthetic Turf International reserves the right to change, modify or discontinue systems, specifications and accessories of all products at any time without notice or obligation to purchaser. These are standard specifications subject to manufacturing tolerances and consumer requests.