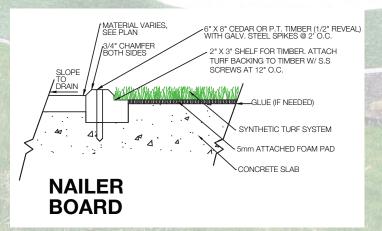

Green/Apple

Yes

Tufted

Dual Layered Woven Polypropylene

SilverBack™ Polyurethane

Yes

N/A

1"

62 oz/yd<sup>2</sup>

Yes

15 Ft.

**ADVANTAGES** 

- High performance putting greens for any setting
- True natural roll
- Realistic green speeds
- Drastically improves your golf game
- Used by PGA professionals, teachers, tour players and numerous top rated facilities
- Unmatched variety to fit any and every golfer
- Beautiful lifelike appearance
- Fun for the whole family



## STI TOUR SHOT PRO

## **BENEFITS**

Tour Shot Pro is a very versatile putting product that can be used across a variety of applications. The texturized polypropylene yarn provides a putting surface that performs consistently. The Silverback™ Polyurethane backing makes this an option for outdoor putting greens.





It is the policy of Synthetic Turf International to continuously improve their line of products. Therefore, Synthetic Turf International reserves the right to change, modify or discontinue systems, specifications and accessories of all products at any time without notice or obligation to purchaser. These are standard specifications subject to manufacturing tolerances and consumer requests.