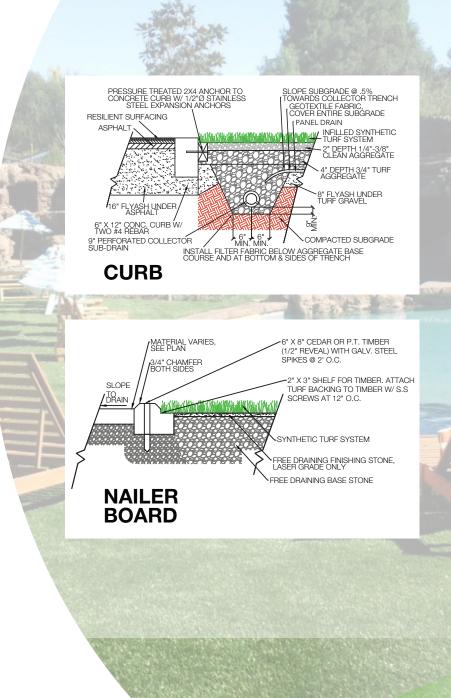

ng or insecticides
- Clean and can be cleaned Unlike mulch and shredded rubber
- ADA/ABA compliant Crutches won't sink in and wheelchairs roll
- Safety No more buried glass or other harmful objects
- Lead Free
- Provides excellent drainage
- Recyclable components
- Does not support stain or odor causing bacteria, mold or mildew



800 405 7455 www.synthetic-turf.com





# **BENEFITS**

SoftLawn® Autumn Fescue Plus is a product featuring the Quad yarn. Another very durable yarn that can stand up to traffic, this 1 3/4" product is another great option for landscape applications. This product features a four color blend of Field/Olive stalk yarns with an Field/Jute thatch to provide a lifelike appearance and feel. The Silverback<sup>™</sup> Polyurethane backing provides excellent drainage.



It is the policy of Synthetic Turf International to continuously improve their line of products. Therefore, Synthetic Turf International reserves the right to change, modify or discontinue systems, specifications and accessories of all products at any time without notice or obligation to purchaser. These are standard specifications subject to manufacturing tolerances and consumer requests.









800 405 7455 www.synthetic-turf.com