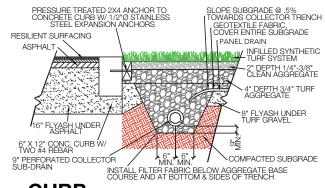

landscape product that offers thatch, which provides added body, reducing the amount of infill needed. The four color blend of this surface provides a truly authentic look and feel that resembles a natural lawn. This product can be used for landscapes, pet areas, fringes, and much more. This product can be installed indoors or outdoors on concrete or a compacted aggregate base.

### Reinforced with



It is the policy of Synthetic Turf International to continuously improve their line of products. Therefore, Synthetic Turf International reserves the right to change, modify or discontinue systems, specifications and accessories of all products at any time without notice or obligation to purchaser. These are standard specifications subject to manufacturing tolerances and consumer requests.



**CURB**