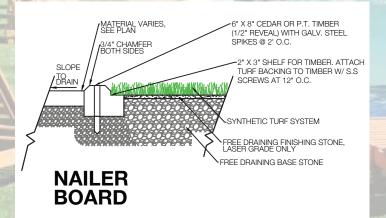

oduct that offers thatch, which provides added body, reducing the amount of infill needed. The four color blend of this surface provides a truly authentic look and feel that resembles a natural lawn. This product can be used for landscapes, pet areas, fringes, and much more. This product can be installed indoors or outdoors on concrete or a compacted aggregate base.

### Reinforced with



It is the policy of Synthetic Turf International to continuously improve their line of products. Therefore, Synthetic Turf International reserves the right to change, modify or discontinue systems, specifications and accessories of all products at any time without notice or obligation to purchaser. These are standard specifications subject to manufacturing tolerances and consumer requests.



**CURB**