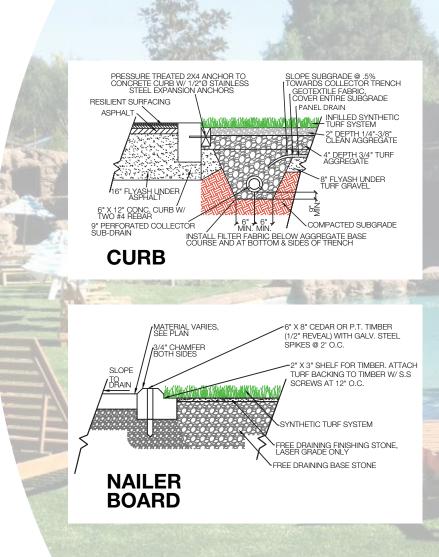

|
| 77 oz                            |
| Yes                              |
| 15 Ft.                           |
|                                  |
|                                  |

### **ADVANTAGES**

- Requires no water
- Virtually maintenance-free
- Fresh cut appearance
- Needs no chemicals or fertilizer
- Never needs mowing or insecticides
- Clean and can be cleaned Unlike mulch and shredded rubber
- ADA/ABA compliant Crutches won't sink in and wheelchairs roll
- Safety No more buried glass or other harmful objects
- Lead Free
- Provides excellent drainage
- Recyclable components
- Does not support stain or odor causing bacteria, mold or mildew
- Silver Ion for antimicrobial and anti-bacterial



800 405 7455 www.synthetic-turf.com



## SOFTAM **FINE RYE**

### **BENEFITS**



It is the policy of Synthetic Turf International to continuously improve their line of products. Therefore, Synthetic Turf International reserves the right to change, modify or discontinue systems, specifications and accessories of all products at any time without notice or obligation to purchaser. These are standard specifications subject to manufacturing tolerances and consumer requests.









800 405 7455 www.synthetic-turf.com