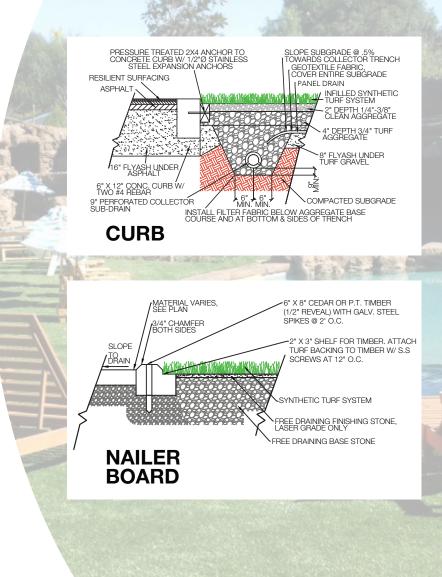

can be cleaned Unlike mulch and shredded rubber
- ADA/ABA compliant Crutches won't sink in and wheelchairs roll
- Safety No more buried glass or other harmful objects
- Lead Free
- Provides excellent drainage
- Recyclable components
- Does not support stain or odor causing bacteria, mold or mildew
- Silver Ion for antimicrobial and anti-bacterial



800 405 7455 www.synthetic-turf.com





# **BENEFITS**

SoftLawn Barefoot Comfort uses our unique "messy grass" technology to provide a durable landscape product that works in almost any setting. The polyethylene stalk yarns are designed to lay in several different directions to provide a realistic look and super soft feel. It is also designed to require less infill making it ideal for landscapes and putting green fringes.

Re-enforced with



It is the policy of Synthetic Turf International to continuously improve their line of products. Therefore, Synthetic Turf International reserves the right to change, modify or discontinue systems, specifications and accessories of all products at any time without notice or obligation to purchaser. These are standard specifications subject to manufacturing tolerances and consumer requests.









800 405 7455 www.synthetic-turf.com