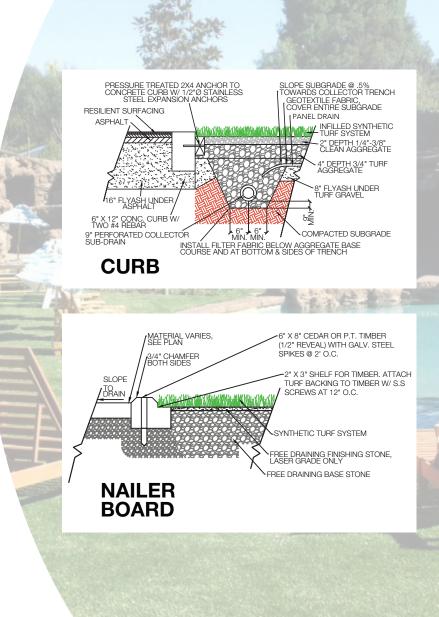

# Lawn &

#### PROPERTY

Landscape

Primary/Stalk Yarn Polymer Secondary/Thatch Yarn Polymer Yarn Cross Section Standard Colors UV Stabilized Fabric Construction Primary Backing Coating Type(s) Perforations Recommended Infill Pile Height Total Weight ISO 9001 Quality Assured Roll Width Yarn Shape

#### DESCRIPTION

#### Polyethylene

Polypropylene

Polyethylene Monofilament/ Texturized Polypropylene Forest/Olive

Yes

Tufted

Dual Layered Woven Polypropylene

SilverBack™ Polyurethane

Yes

2 - 3 lbs of Silica Sand or Envirofill

1 3/4"

89 oz.

Yes

15 Ft.

Omega 3DN