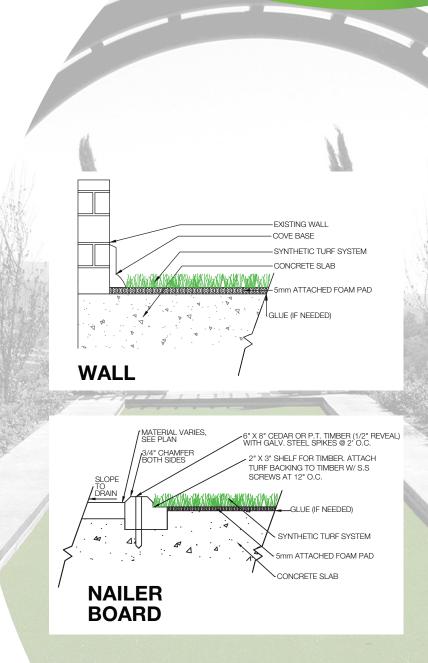

na at the end of every set.

One of the reasons Bocce continues to grow in popularity is that it can be played almost anywhere.

Since there is no need for infill Oyster Bocce Pro, it's a great choice for indoor and portable applications, and with seven standard color choices, and custom colors available upon request, this is a great choice for locker rooms and agility and training facilities as well.

It is the policy of Synthetic Turf International to continuously improve their line of products. Therefore, Synthetic Turf International reserves the right to change, modify or discontinue systems, specifications and accessories of all products at any time without notice or obligation to purchaser. These are standard specifications subject to manufacturing tolerances and consumer requests.



EXPERIENCE A GREENER WORLD

800 405 7455 www.synthetic-turf.com