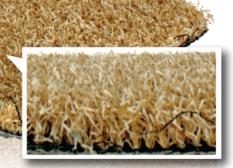

#### DESCRIPTION

Polypropylene Texturized Polypropylene Oyster/Tan Yes Tufted Dual Layered Woven Polypropylene 5mm Polyurethane Foam; SilverBack<sup>TM</sup> Polyurethane No N/A 9/16" 188 oz. (Foam); 63 oz. (PU) Yes

One of the reasons Bocce continues to grow in popularity is that it can be played almost anywhere.

Since there is no need for infill Oyster Bocce Pro, it's a great choice for indoor and portable applications, and with seven standard color choices, and custom colors available upon request, this is a great choice for locker rooms and agility and training facilities as well.