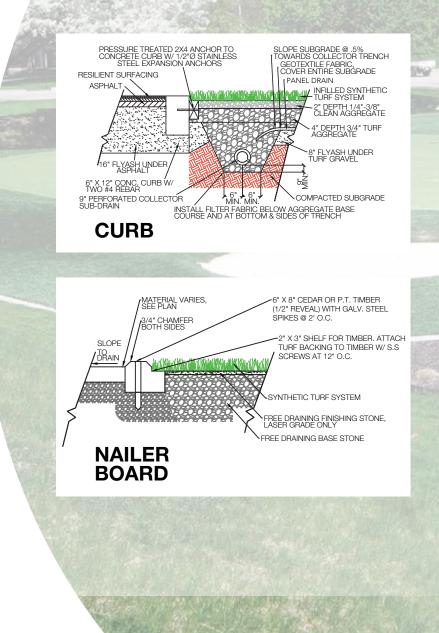

75 oz. Yes 15 Ft.

#### **ADVANTAGES**

- Requires no water
- Virtually maintenance-free
- Fresh cut appearance
- Needs no chemicals or fertilizer
- Never needs mowing or insecticides
- Clean and can be cleaned Unlike mulch and shredded rubber
- ADA/ABA compliant Crutches won't sink in and wheelchairs roll
- Safety No more buried glass or other harmful objects
- Lead Free
- Provides excellent drainage
- Recyclable components
- Does not support stain or odor causing bacteria, mold or mildew





SYNTHETIC TURF

800 405 7455 www.synthetic-turf.com



## TRUE ROLL PE

### **BENEFITS**

True Roll PE is your polyethylene putting green of choice. It has a thicker, denser design with a 3/8 inch pile height and color of Verde/Olive. This design allows for a smoother ball roll and better control.



It is the policy of Synthetic Turf International to continuously improve their line of products. Therefore, Synthetic Turf International reserves the right to change, modify or discontinue systems, specifications and accessories of all products at any time without notice or obligation to purchaser. These are standard specifications subject to manufacturing tolerances and consumer requests.







800 405 7455 www.synthetic-turf.com