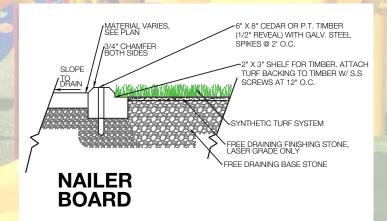

on request





**EXPERIENCE A GREENER WORLD** 

# SOFTAWA EZ PLAY

## **BENEFITS**

This is a signature playground product with a thatch layer for added body, reducing the amount of infill required. The four color blend of this surface provides an authentic look and feel that resembles a natural lawn. This product can also be used for landscapes, pet facilities and golf fringes.

Re-enforced with



It is the policy of Synthetic Turf International to continuously improve their line of products. Therefore, Synthetic Turf International reserves the right to change, modify or discontinue systems, specifications and accessories of all products at any time without notice or obligation to purchaser. These are standard specifications subject to manufacturing tolerances and consumer requests.