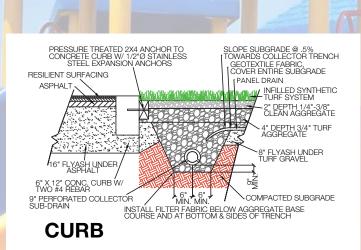

upon request





**EXPERIENCE A GREENER WORLD** 

# SOFTAWA EZ PLAY

## **BENEFITS**

This is a signature playground product with a thatch layer for added body, reducing the amount of infill required. The four color blend of this surface provides an authentic look and feel that resembles a natural lawn. This product can also be used for landscapes, pet facilities and golf fringes.

Re-enforced with



It is the policy of Synthetic Turf International to continuously improve their line of products. Therefore, Synthetic Turf International reserves the right to change, modify or discontinue systems, specifications and accessories of all products at any time without notice or obligation to purchaser. These are standard specifications subject to manufacturing tolerances and consumer requests.