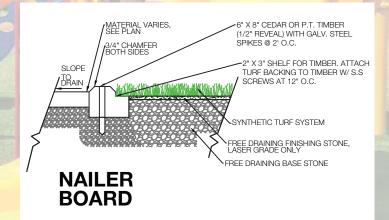

on request





**EXPERIENCE A GREENER WORLD** 

# SOFTAWA EZ PLAY

## **BENEFITS**

This is a signature playground product with a thatch layer for added body, reducing the amount of infill required. The four color blend of this surface provides an authentic look and feel that resembles a natural lawn. This product can also be used for landscapes, pet facilities and golf fringes.

Re-enforced with



It is the policy of Synthetic Turf International to continuously improve their line of products. Therefore, Synthetic Turf International reserves the right to change, modify or discontinue systems, specifications and accessories of all products at any time without notice or obligation to purchaser. These are standard specifications subject to manufacturing tolerances and consumer requests.