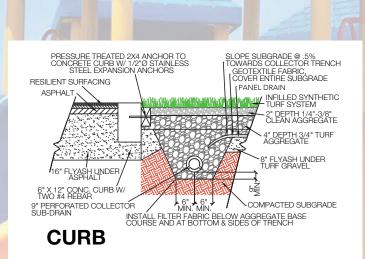

upon request





**EXPERIENCE A GREENER WORLD** 

# SOFTAWA EZ PLAY

## **BENEFITS**

This is a signature playground product with a thatch layer for added body, reducing the amount of infill required. The four color blend of this surface provides an authentic look and feel that resembles a natural lawn. This product can also be used for landscapes, pet facilities and golf fringes.

Re-enforced with



It is the policy of Synthetic Turf International to continuously improve their line of products. Therefore, Synthetic Turf International reserves the right to change, modify or discontinue systems, specifications and accessories of all products at any time without notice or obligation to purchaser. These are standard specifications subject to manufacturing tolerances and consumer requests.