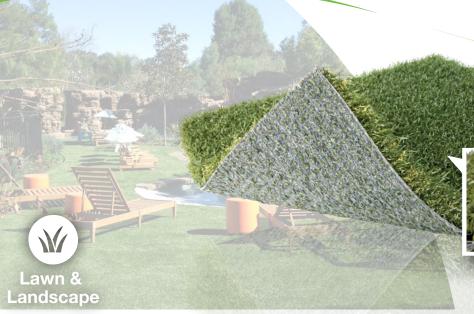

## **BENEFITS**

SoftLawn® Elite Plus is an excellent landscape product, with a thatch layer for added body, reducing the amount of infill needed. The four color blend of this product provides an authentic look and feel that truly resembles a natural lawn. SoftLawn® Elite can be used for landscapes, putting green fringes, playgrounds and pet areas.