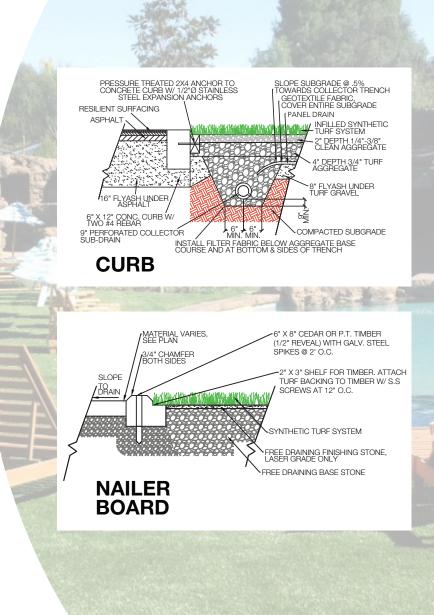

# **BENEFITS**

SoftLawn® Elite Plus is an excellent landscape product, with a thatch layer for added body, reducing the amount of infill needed. The four color blend of this product provides an authentic look and feel that truly resembles a natural lawn. SoftLawn® Elite can be used for landscapes, putting green fringes, playgrounds and pet areas.