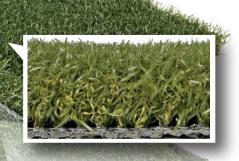

### DESCRIPTION

Nylon Nylon Polyethylene Monofilament/ Texturized Nylon Forest/Olive Yes Tufted Dual layered woven polypropylene SilverBack™ Polyurethane; 5mm Polyurethane Foam with Fleece Optional 0-3 lbs. Silica Sand 1 1/8" 83 oz Yes 15 Ft. Diamond Shaped Optional

# **BENEFITS**

SoftLawn® Elite Plus is an excellent landscape product, with a thatch layer for added body, reducing the amount of infill needed. The four color blend of this product provides an authentic look and feel that truly resembles a natural lawn. SoftLawn® Elite can be used for landscapes, putting green fringes, playgrounds and pet areas.