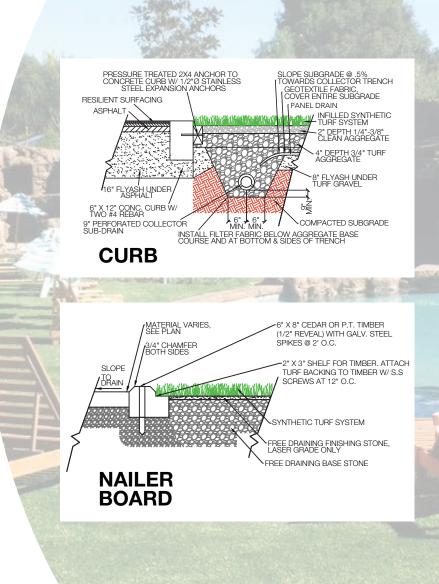

nance-free
  - Fresh cut appearance
  - Needs no chemicals or fertilizer
- Never needs mowing or insecticides
- Clean and can be cleaned Unlike mulch and shredded rubber
- ADA/ABA compliant Crutches won't sink in and wheelchairs roll
- Safety No more buried glass or other harmful objects
- Lead Free
- Provides excellent drainage
- Recyclable components
- Does not support stain or odor causing bacteria, mold or mildew

800 405 7455 www.synthetic-turf.com





## **BENEFITS**

Garden Rye is an excellent landscape product, with a thatch layer for added body, reducing the amount of infill needed. The four color blend of this product provides an authentic look and feel that truly resembles a natural lawn. Garden Rye can be used for landscapes, putting green fringes, playgrounds and pet areas.



It is the policy of Synthetic Turf International to continuously improve their line of products. Therefore, Synthetic Turf International reserves the right to change, modify or discontinue systems, specifications and accessories of all products at any time without notice or obligation to purchaser. These are standard specifications subject to manufacturing tolerances and consumer requests.









800 405 7455 www.synthetic-turf.com