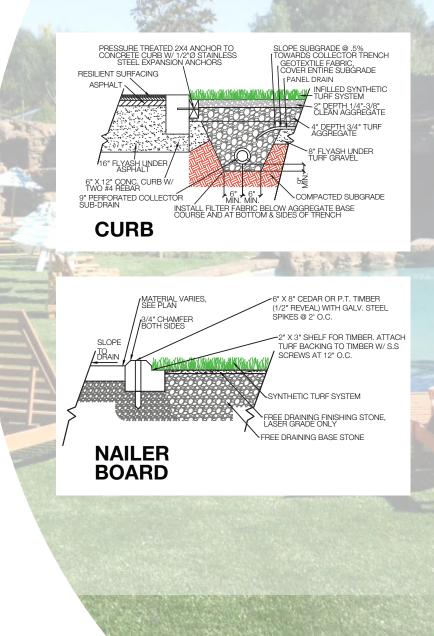

ethylene Monofilament Field/Olive Yes Tufted Dual Layered Woven Polypropylene SilverBack™ Polyurethane Yes 1 5/8" 87 oz/yd² Yes 15 Ft.

## **ADVANTAGES**

- Requires no water
- Virtually maintenance-free
- Fresh cut appearance
- Needs no chemicals or fertilizer
- Never needs mowing or insecticides
- Clean and can be cleaned Unlike mulch and shredded rubber
- ADA/ABA compliant Crutches won't sink in and wheelchairs roll
- Safety No more buried glass or other harmful objects
- Lead Free
- Provides excellent drainage
- Recyclable components
- Does not support stain or odor causing bacteria, mold or mildew



800 405 7455 www.synthetic-turf.com





# **BENEFITS**

Bluegrass Blend is constructed to accommodate high traffic areas with the appearance of a well-manicured beautiful natural lawn.



It is the policy of Synthetic Turf International to continuously improve their line of products. Therefore, Synthetic Turf International reserves the right to change, modify or discontinue systems, specifications and accessories of all products at any time without notice or obligation to purchaser. These are standard specifications subject to manufacturing tolerances and consumer requests.





800 405 7455 www.synthetic-turf.com