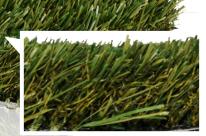

#### DESCRIPTION

Polyethylene Monofilament Polypropylene Texturized Polyethylene Monofilament Field/Olive Yes Tufted Dual Layered Woven Polypropylene SilverBack™ Polyurethane Yes 1 5/8" 87 oz/yd² Yes 15 Ft.

# **BENEFITS**

Bluegrass Blend is constructed to accommodate high traffic areas with the appearance of a well-manicured beautiful natural lawn.

It is the policy of Synthetic Turf International to continuously improve their line of products. Therefore, Synthetic Turf International reserves the right to change, modify or discontinue systems, specifications and accessories of all products at any time without notice or obligation to purchaser. These are standard specifications subject to manufacturing tolerances and consumer requests.