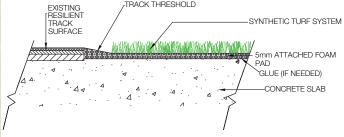

#### DESCRIPTION

Polyethylene

Nylon

Polyethylene Slit Film/ Texturized Nylon Field Green; White; Red; FLA Blue; Black; Silver Yes Tufted Dual Layered Woven Polypropylene 5mm Polyurethane Foam w/Fleece; SilverBack™ Polyurethane Custom Only N/A 3/4" 125 oz. (Foam) 67 oz. (SilverBack™) Yes 15 Ft. 4224 blades/sq. ft. 5 Year Slit-film

#### THRESHOLD

It is the policy of Synthetic Turf International to continuously improve their line of products. Therefore, Synthetic Turf International reserves the right to change, modify or discontinue systems, specifications and accessories of all products at any time without notice or obligation to purchaser. These are standard specifications subject to manufacturing tolerances and consumer requests.