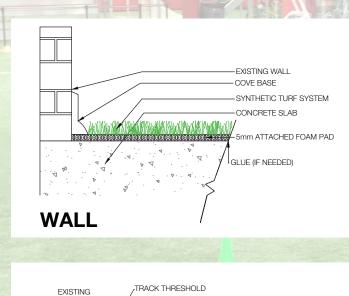

#### DESCRIPTION

Polyethylene

Nylon

Polyethylene Slit Film/ Texturized Nylon Field Green; White; Red; FLA Blue; Black; Silver Yes Tufted Dual Layered Woven Polypropylene 5mm Polyurethane Foam w/Fleece; SilverBack™ Polyurethane Custom Only N/A 3/4" 125 oz. (Foam) 67 oz. (SilverBack™) Yes 15 Ft. 4224 blades/sq. ft. 5 Year Slit-film

#### THRESHOLD

It is the policy of Synthetic Turf International to continuously improve their line of products. Therefore, Synthetic Turf International reserves the right to change, modify or discontinue systems, specifications and accessories of all products at any time without notice or obligation to purchaser. These are standard specifications subject to manufacturing tolerances and consumer requests.