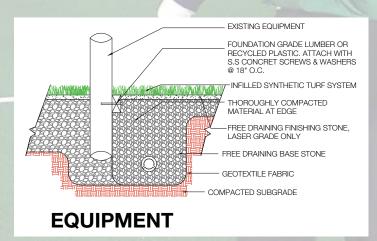

PRESSURE TREATED 2X4 ANCHOR TO CONCRETE CURB W/ 1/2"Ø STAINLESS STEEL EXPANSION ANCHORS SLOPE SUBGRADE @ .5% TOWARDS COLLECTOR TRENCH GEOTEXTILE FABRIC, COVER ENTIRE SUBGRADE RESILIENT SURFACING PANEL DRAIN INFILLED SYNTHETIC
TURF SYSTEM 2" DEPTH 1/4"-3/8" CLEAN AGGREGATE 4" DEPTH 3/4" TURF AGGREGATE 6" X 12" CONC. CURB W/ TWO #4 REBAR 9" PERFORATED COLLECTOR SUB-DRAIN COMPACTED SUBGRADE INSTALL FILTER FABRIC BELOW AGGREGATE BASE COURSE AND AT BOTTOM & SIDES OF TRENCH