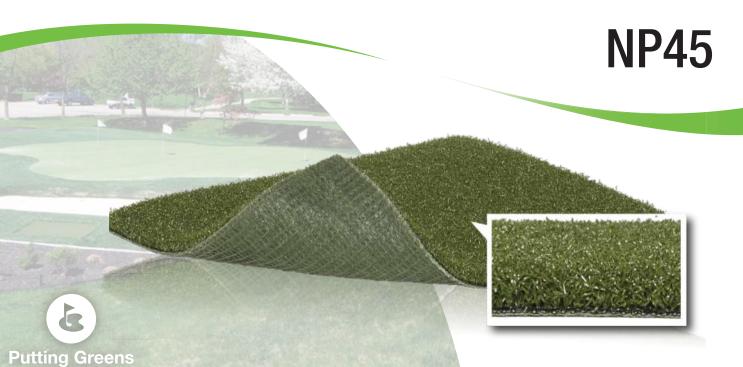

# **NP45**

## **BENEFITS**

The NP45 is one of the best texturized nylon putting surfaces on the market. Second only to its higher quality counterparts, NP50 and NP55, this product offers natural roll and realistic speeds for a true putting experience. This turf performs best with the high end ceramic infill offered by Synthetic Turf International, but NP45 can also be used without infill, which makes it an ideal indoor/portable putting surface. When will it be time for you to Experience A Greener World and a better golf game?