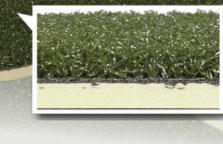

#### DESCRIPTION

Nylon Texturized Nylon Forest Green Yes Tufted Dual Layered Woven Polypropylene 5mm Polyurethane Foam No N/A 1/4" 107 oz. Yes 15 Ft.

## **BENEFITS**

STI Pro Putt is a very versatile product that can be used for numerous applications. This is an excellent putting surface that provides a very realistic roll with natural speed. Pro Putt is also a great product for use on undulated surfaces and portable applications.