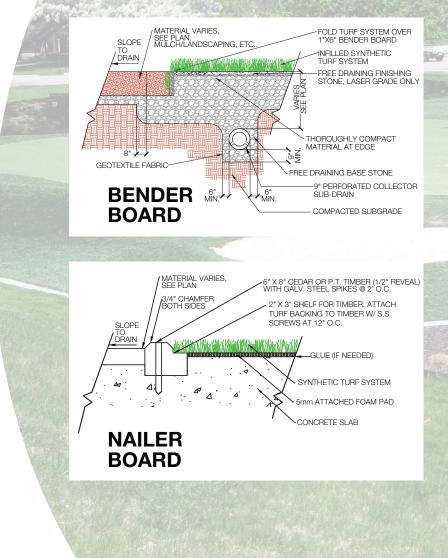

t Green Yes Tufted Dual Layered Woven Polypropylene 5mm Polyurethane Foam No N/A 1/4" 107 oz. Yes 15 Ft.

### **ADVANTAGES**

- High performance putting greens for any setting
- True natural roll
- Realistic green speeds
- Drastically improves your golf game
- Used by PGA professionals, teachers, tour players and numerous top rated facilities
- Unmatched variety to fit any and every golfer
- Beautiful lifelike appearance
- Fun for the whole family



800 405 7455 www.synthetic-turf.com



# **STI PRO PUTT**

## **BENEFITS**

STI Pro Putt is a very versatile product that can be used for numerous applications. This is an excellent putting surface that provides a very realistic roll with natural speed. Pro Putt is also a great product for use on undulated surfaces and portable applications.



It is the policy of Synthetic Turf International to continuously improve their line of products. Therefore, Synthetic Turf International reserves the right to change, modify or discontinue systems, specifications and accessories of all products at any time without notice or obligation to purchaser. These are standard specifications subject to manufacturing tolerances and consumer requests.









800 405 7455 www.synthetic-turf.com