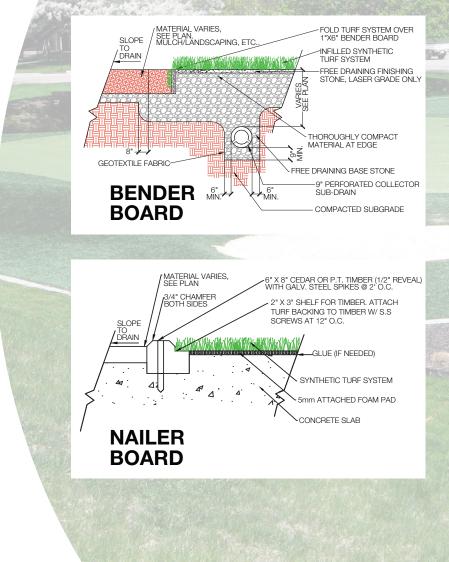

Layered Woven Polypropylene SilverBack™ Polyurethane No N/A 1/4" 106 oz. Yes 12 Ft.

### **ADVANTAGES**

- High performance putting greens for any setting
- True natural roll
- Realistic green speeds
- Drastically improves your golf game
- Used by PGA professionals, teachers, tour players and numerous top rated facilities
- Unmatched variety to fit any and every golfer
- Beautiful lifelike appearance
- Fun for the whole family



800 405 7455 www.synthetic-turf.com



# **STI FAST PUTT**

### **BENEFITS**

STI Fast Putt is a very versatile putting product that can be used across a variety of applications. The texturized polypropylene yarn provides a putting surface that performs consistently. The Silverback<sup>™</sup> Polyurethane backing makes this an option for outdoor putting greens.



It is the policy of Synthetic Turf International to continuously improve their line of products. Therefore, Synthetic Turf International reserves the right to change, modify or discontinue systems, specifications and accessories of all products at any time without notice or obligation to purchaser. These are standard specifications subject to manufacturing tolerances and consumer requests.









800 405 7455 www.synthetic-turf.com