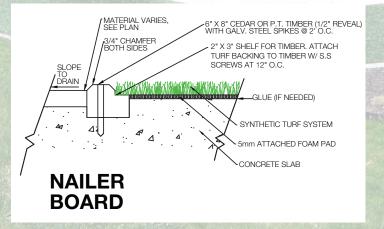

MATERIAL VARIES,
SEE PLAN.
MULCHLANDSCAPING, ETC...

DPAIN
MULCHLANDSCAPING, ETC...

INFILLED SYNTHETIC
TURF SYSTEM
TURF SYSTEM
SYSTEM OVER
1"X6" BENDER BOARD

INFILLED SYNTHETIC
TURF SYSTEM
TURF SYSTEM OVER
1"X6" BENDER BOARD

THOROUGHLY COMPACT
MATERIAL AT EDGE
5"
SUB-DRAIN
MIN.

SUB-DRAIN
COMPACTED SUBGRADE

It is the policy of Synthetic Turf International to continuously improve their line of products. Therefore, Synthetic Turf International reserves the right to change, modify or discontinue systems, specifications and accessories of all products at any time without notice or obligation to purchaser. These are standard specifications subject to manufacturing tolerances and consumer requests.