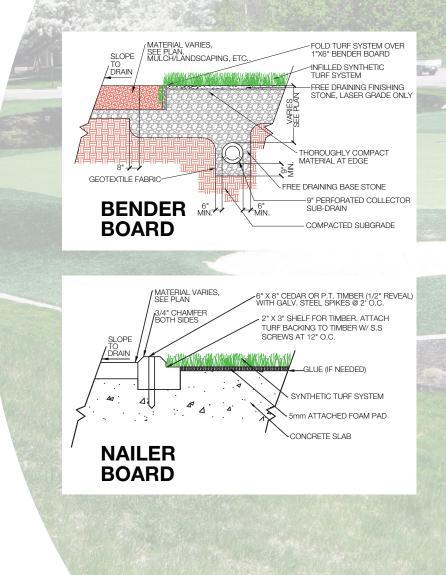

till features the coveted dense, non-directional cross-stitched construction that is unmatched by any other product. This turf performs best with the high end ceramic infill offered by Synthetic Turf International, but this product can also be used without infill, which makes it an ideal indoor/portable putting surface. When will it be time for you to Experience A Greener World and a better golf game?

It is the policy of Synthetic Turf International to continuously improve their line of products. Therefore, Synthetic Turf International reserves the right to change, modify or discontinue systems, specifications and accessories of all products at any time without notice or obligation to purchaser. These are standard specifications subject to manufacturing tolerances and consumer requests.













800 405 7455 www.synthetic-turf.com