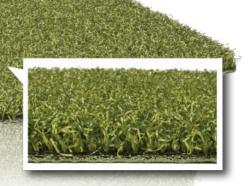

#### DESCRIPTION

Nylon Texturized Nylon Forest/Olive Yes Cross-Stitched Dual Layered Woven Polypropylene Greenback Rubber No 0-2 lbs. Micro-Ceramic 1/2" 83 oz. Yes 15 Ft.

## **BENEFITS**

STI's NP55 is the upgraded multi-color option of the NP50. It still maintains the natural ball roll and realistic speeds that the NP50 has always been famous for in the golf industry, but the new two-color texturized nylon yarn combination of STI's NP55 surface offers a natural look and performance that cannot be found anywhere else. The NP55 still features the coveted dense, non-directional cross-stitched construction that is unmatched by any other product. This turf performs best with the high end ceramic infill offered by Synthetic Turf International, but this product can also be used without infill, which makes it an ideal indoor/portable putting surface. When will it be time for you to Experience A Greener World and a better golf game?