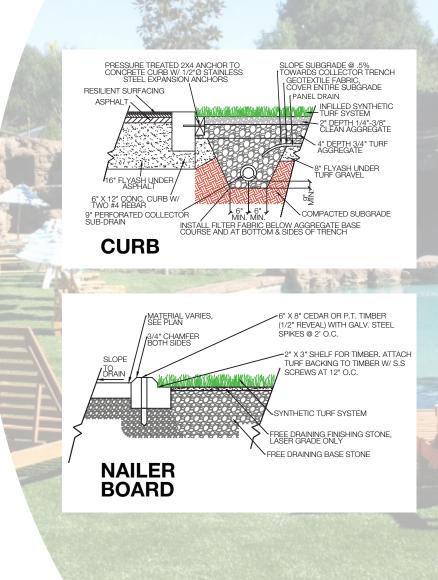

lly maintenance-free
- Fresh cut appearance
- Needs no chemicals or fertilizer
- Never needs mowing or insecticides
- Clean and can be cleaned Unlike mulch and shredded rubber
- ADA/ABA compliant Crutches won't sink in and wheelchairs roll
- Safety No more buried glass or other harmful objects
- Lead Free
- Provides excellent drainage
- Recyclable components
- Does not support stain or odor causing bacteria, mold or mildew

800 405 7455 www.synthetic-turf.com





## **BENEFITS**

Premium is an excellent landscape product, with a thatch layer for added body, reducing the amount of infill needed. The four color blend of this product provides an authentic look and feel that truly resembles a natural lawn. Premium can be used for landscapes, putting green fringes, playgrounds and pet areas.



It is the policy of Synthetic Turf International to continuously improve their line of products. Therefore, Synthetic Turf International reserves the right to change, modify or discontinue systems, specifications and accessories of all products at any time without notice or obligation to purchaser. These are standard specifications subject to manufacturing tolerances and consumer requests.









800 405 7455 www.synthetic-turf.com