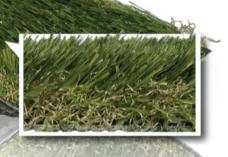

#### DESCRIPTION

Polyethylene

Polyethylene

Polyethylene Monofilament/ Texturized Polypropylene Field/Olive; Field/Lime with Olive/Tan Thatch

Yes

Tufted

Dual layered woven polypropylene

SilverBack<sup>™</sup> Polyurethane

Yes

2-3 lbs. Silica Sand

1 3/4"

98 oz.

Yes

15 Ft. Quad

## **BENEFITS**

Premium is an excellent landscape product, with a thatch layer for added body, reducing the amount of infill needed. The four color blend of this product provides an authentic look and feel that truly resembles a natural lawn. Premium can be used for landscapes, putting green fringes, playgrounds and pet areas.