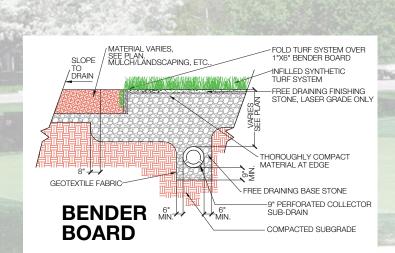

o

Approx 8 lb mix of 12/20 rounded silica and Envirofill 12/20 (Ratio may vary)

1 1/8"

61 oz.

Yes

12 Ft.

## **ADVANTAGES**

- Drastically improves your golf game
- Used by PGA professionals, teachers, tour players and numerous top rated facilities
- Unmatched variety to fit any and every golfer
- Beautiful lifelike appearance
- Fun for the whole family
- Provides realistic shot reception up to 75 yards
- High performance target greens for any setting.



#### **EXPERIENCE A GREENER WORLD**

# PAR 3 PLUS

## **BENEFITS**

Par 3 Plus is a great product for anyone serious about improving their golf game. It allows players to work on one of the most critical elements of the game: the approach shot inside 100 yards. Great for a target green, Par 3 Plus provides realistic shot reception.



It is the policy of Synthetic Turf International to continuously improve their line of products. Therefore, Synthetic Turf International reserves the right to change, modify or discontinue systems, specifications and accessories of all products at any time without notice or obligation to purchaser. These are standard specifications subject to manufacturing tolerances and consumer requests.