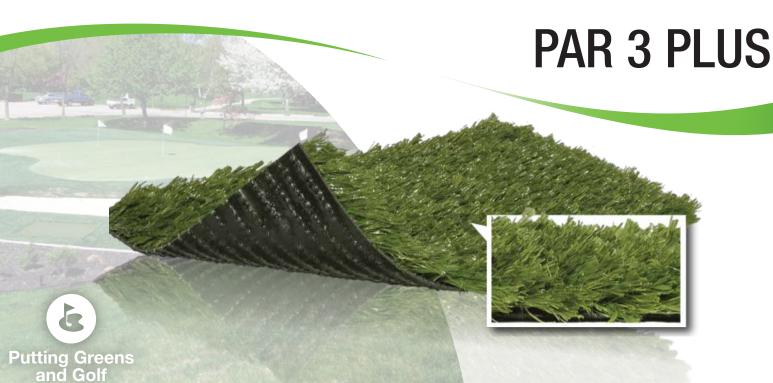

# PAR 3 PLUS

## **BENEFITS**

Par 3 Plus is a great product for anyone serious about improving their golf game. It allows players to work on one of the most critical elements of the game: the approach shot inside 100 yards. Great for a target green, Par 3 Plus provides realistic shot reception.