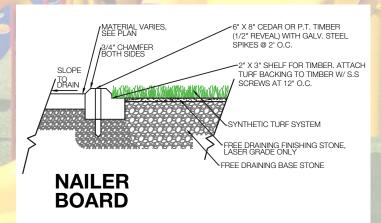

PRESSURE TREATED 2X4 ANCHOR TO CONCRETE CURB W/ 1/2"Ø STAINLESS STEEL EXPANSION ANCHORS SLOPE SUBGRADE @ 7% TOWARDS COLLECTOR TRENCH GEOTEXTILE FABRIC, COVER ENTIRE SUBGRADE RESILIENT SURFACING r PANEL DRAIN 2" DEPTH 1/4"-3/8" CLEAN AGGREGATE 4" DEPTH 3/4" TURF AGGREGATE 6" X 12" CONC. CURB W/ TWO #4 REBAR 9" PERFORATED COLLECTOR SUB-DRAIN COMPACTED SUBGRADE INSTALL FILTER FABRIC BELOW AGGREGATE BASE COURSE AND AT BOTTOM & SIDES OF TRENCH